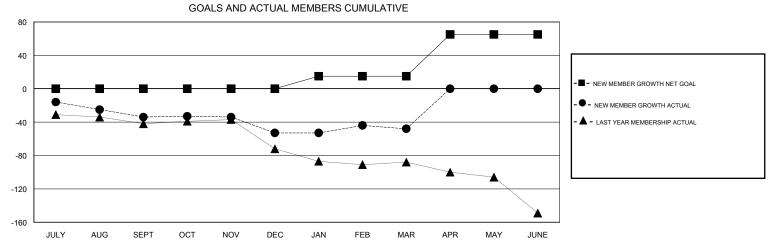

## District 4 A1

Results as of: 3/31/2017

| DROPPED CLUBS: 3  DROPPED MEMBERS |     | 47 CLUBS OF 60 ADDED 1 OR MORE NEW MEMBERS | GENDER DISTRIBU<br>MALE<br>FEMALE | 1,620 (78.41%)<br>446 (21.59%) |     |
|-----------------------------------|-----|--------------------------------------------|-----------------------------------|--------------------------------|-----|
| DECEASED                          | 22  | CLICK HERE FOR CUMULATIVE MEMBERSHIP DATA  | TOTAL FAMILY UNIT MEMBERS         |                                | 339 |
| CLUB CANCELLED                    | 8   |                                            | FAMILY MEMBERS PAYING HALF DUES   |                                | 470 |
| OTHER                             | 141 |                                            |                                   |                                | 176 |
| TOTAL                             | 171 |                                            | 3020                              |                                |     |