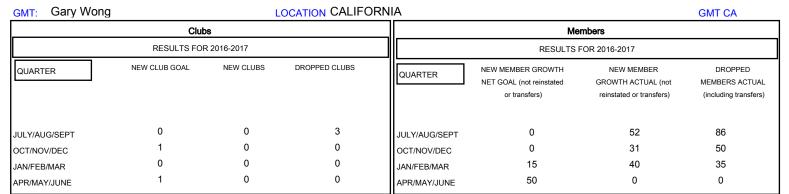

## District 4 A1

Results as of: 3/31/2017

| DROPPED CLUBS: 3  DROPPED MEMBERS |     | 47 CLUBS OF 60 ADDED 1 OR MORE NEW MEMBERS | GENDER DISTRIBU<br>MALE<br>FEMALE | 1,620 (78.41%)<br>446 (21.59%) |     |
|-----------------------------------|-----|--------------------------------------------|-----------------------------------|--------------------------------|-----|
| DECEASED                          | 22  | CLICK HERE FOR CUMULATIVE MEMBERSHIP DATA  | TOTAL FAMILY UNIT MEMBERS         |                                | 339 |
| CLUB CANCELLED                    | 8   |                                            | FAMILY MEMBERS PAYING HALF DUES   |                                | 470 |
| OTHER                             | 141 |                                            |                                   |                                | 176 |
| TOTAL                             | 171 |                                            | 3020                              |                                |     |